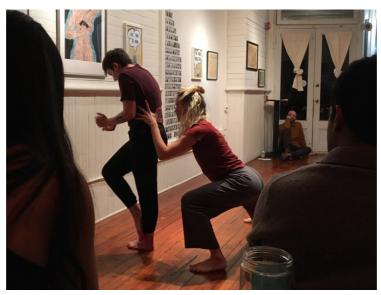

SMUSH Moves is an up-close-and-personal evening of dance and performance hosted by SMUSH Gallery in Jersey City. Past presenters include Kyle Marshall, Parijat Desai, Dare Ayorinde, Thryn Saxon, Sebastian Abarbanell, paspe/moves, Ross Daniel, Symara Johnson, and many more.

## SMUSH Moves - Know Before You Apply:

- this event is for dance and other movement-based performance (broad interpretations welcome!)
- \$10 application fee, no production fee
- 10 minutes max preferred
- Venue is small (9"x16' performance space, 3/4 thrust style) and low tech (very limited theatrical lighting) please plan accordingly
- Performers and choreographers are kindly asked to stay for the entire performance and the beginning of the reception
- Documentary video may be purchased for appx. \$35 per piece
- SMUSH Gallery may also take informal photographs or short videos of the performance; these will be shared with performers
- Applications are accepted through February 29; notification will be given by March 11.
- questions may be directed to Katelyn (hello@smushgallery.com)