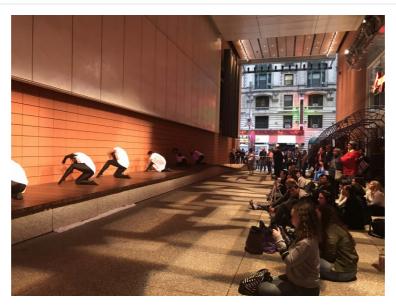

## May 2 - November 21, 2018 Outdoor Performance Space in Times Square

Company: Anita's Way Venue: Anita's Way Location: New York City, NY ▶ Share | Print | Download

In partnership with Chashama, a through-block in Manhattan's Times Square is transformed into a performance space for emerging artists. The space is fully equipt with 3 projection screens, audio and a 150' long stage, all performances are free for the audience and a great way to create an audience for your work. Please email Clarissa at clarissa@nortonedwards.com for more information about the space and performance dates.